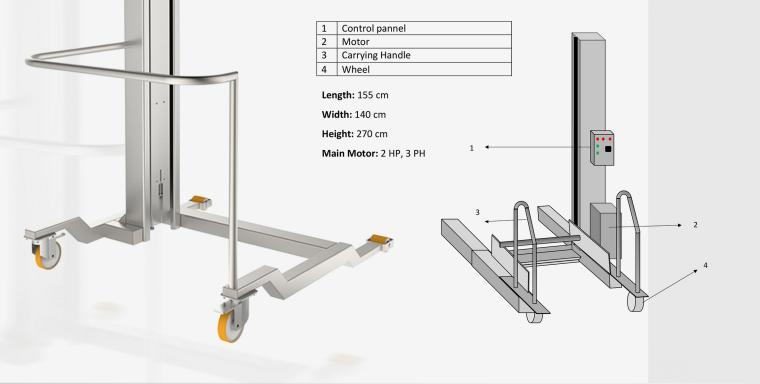

The portable hoist is a machine used to feed such machines as grinders, modlers, and so on by pouring the mix in the 200-liter trolleys containing ingredients for falafel, nuggets, and cutlets into the grinder or modler. This machines is primarily used in factories where manpower cannot be used due to the high volume of production capacity and the weight of trolleys.

Novin Sanat portable hoist is an all-steel device that, by utilizing powerful electric motors and large chains, increases productivity, efficiency, and saves labor costs, while also significantly lowering the risk of damage and accidents caused by manual operations.